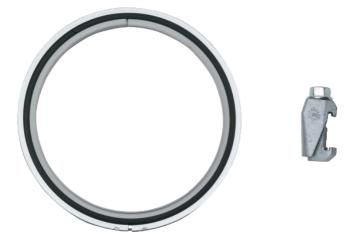

## Mounting kit for HiPace 60/80, DN 63 ISO-K, including coated centering ring and bracket screws

- For DN 63 ISO-K
- Suitable for HiPace 60/80 and SplitFlow 50
- Centering ring with multi-functional coating for anti-twist protection
- 4 x Bracket screws M10
- Note: Required for secure mounting of the turbopump

| Technical Data     | Mounting kit for HiPace 60/80, DN 63 ISO-K, including coated centering ring and bracket screws |
|--------------------|------------------------------------------------------------------------------------------------|
| Number of brackets | 4 Pieces                                                                                       |
| Connection flange  | DN 63 ISO-K                                                                                    |